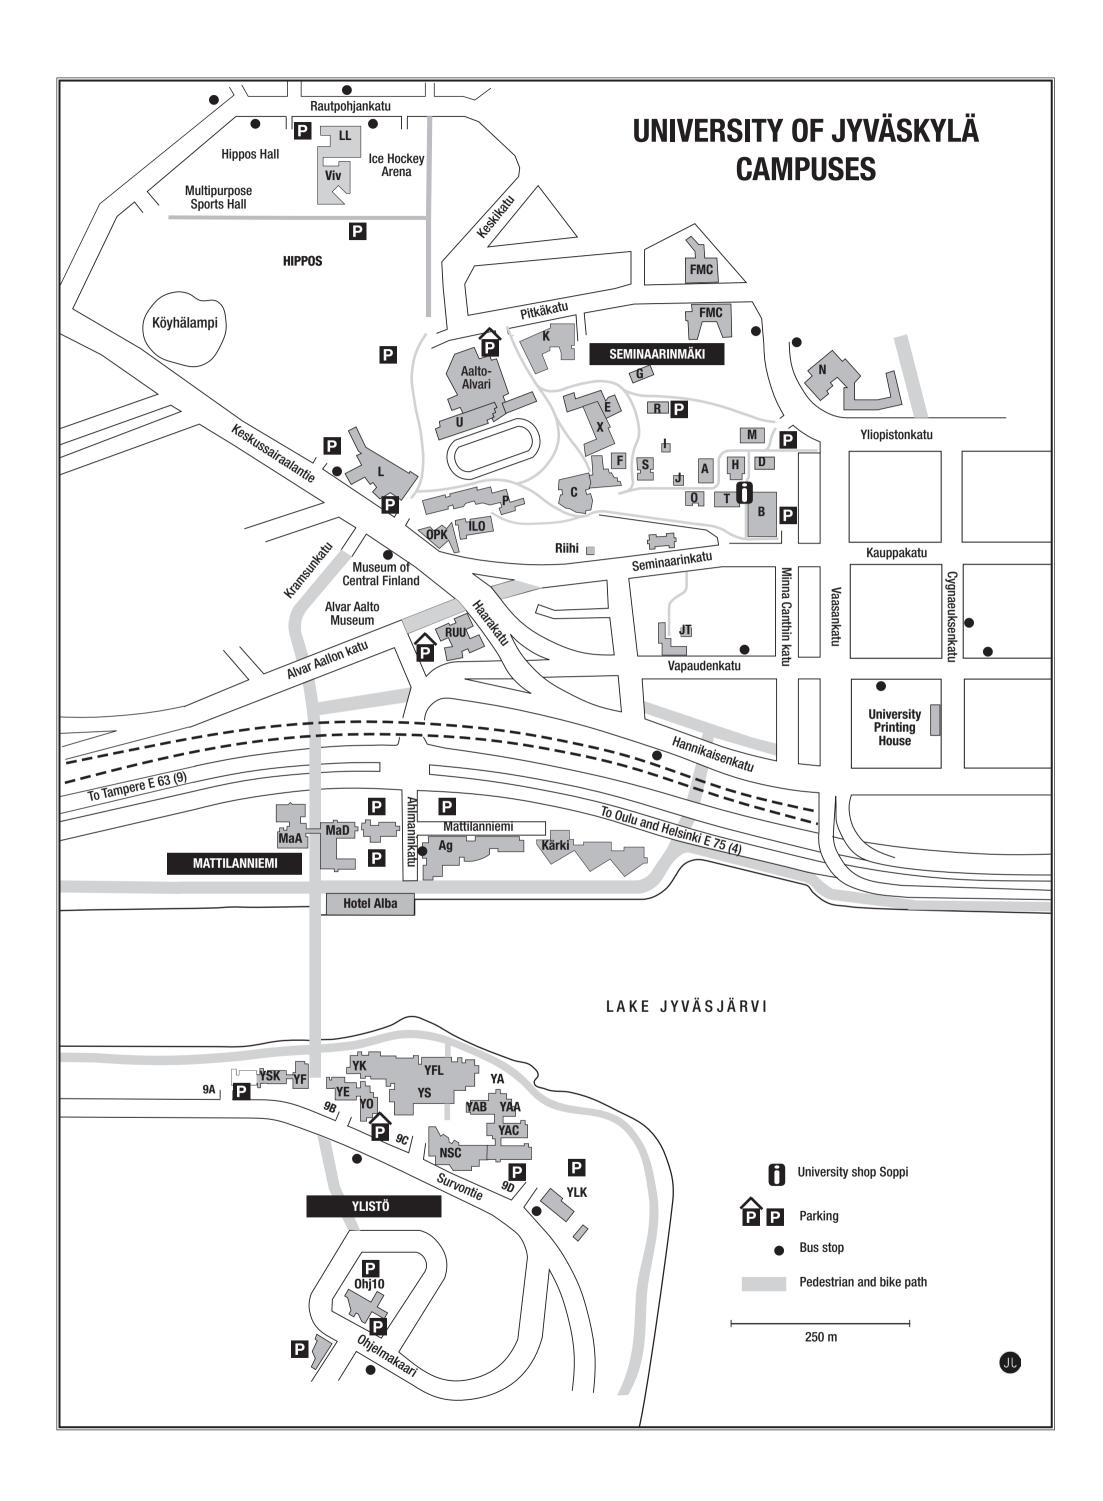

## Buildings of the University of Jyväskylä: names, abbreviations and main users 15.5.2016

## SEMINAARINMÄKI Seminaarinkatu 15

A Athenaeum Faculty of Humanities

B Library University Main Library Exhibition room Ex Libris Registry Office and Archive Café Libri Cafeteria Ilokivi

C Main Building The building is under renovation.

D Educa Department of Art and Culture Studies

E Technical handicraft and technology education

F Fennicum Department of Languages

FMC Finnish Music Campus

G University Museum

H Historica Department of History and Ethnology

I 'Old Forge' Meditation room

ILO Student Union Ilokivi The building is under renovation.

J Gardener's house Conference facilities

JT Jyväskylä Game Lab IT studio

K Jyväskylä Teacher Training School Primary School

L Building Faculty of Sport and Health Sciences Department of Biology of Physical Activity Department of Health Sciences Department of Sport Sciences University Sports Office Department of Communication Cafeteria Syke

M Musica Department of Music Student Lounge Boombox N Teacher Training School Secondary School and Upper Secondary School

OPK Opinkivi Faculty of Social Sciences Department of Social Sciences and Philosophy

O Oppio University Language Centre Language Lounge

P Building Conference room Lyhty Cafeteria Lozzi

R Ryhtilä Gym hall

RUU Ruusupuisto Faculty of Education Department of Education Department of Teacher Education Institute for Educational Research Institute of Educational Leadership Open University Cafeteria Uno

S Seminarium University Museum University shop Kipinäsoppi

T Building University Services University shop Soppi Cafeteria Tilia

U Sports halls

X Proxima Class rooms

HIPPOS, Rautpohjankatu 8

LL Sports laboratory Sports and health laboratory Department of Biology of Physical Activity Department of Health Sciences

Viv Viveca Gerontology Research Center Research Institute for Olympic Sports Department of Biology of Physical Activity Department of Health Sciences

MATTILANNIEMI Ahlmaninkatu 2

Ag Agora Agora Center Faculty of Information Technology Department of Computer Science and Information Systems Department of Mathematical Information Technology Department of Languages Centre for Applied Language Studies University Language Centre Summer University Cafeteria Piato

Kärki Rectorate Family Research Centre Department of Psychology Psychotherapy Training and Research Centre

MaA Mattilanniemi Library Cafeteria Wilhelmiina

MaD IT services Department of Mathematics and Statistics

YLISTÖ, Survontie 9

NSC (Nanoscience Center) Faculty of Mathematics and Science

YA Ambiotica

YAA, YAB, YAC Department of Biological and Environmental Science Nablabs Oy

YE, YF, YO Department of Chemistry Guest rooms

YFL Department of Physics Cafeteria Ylistö

YK Ylistönrinne Library Faculty of Mathematics and Science Café Kvarkki

YS Cyclotron Laboratory

YSK Applied Chemistry

Ohj10, Ohjelmakaari 10 Jyväskylä University School of Business and Economics Avance Executive Education